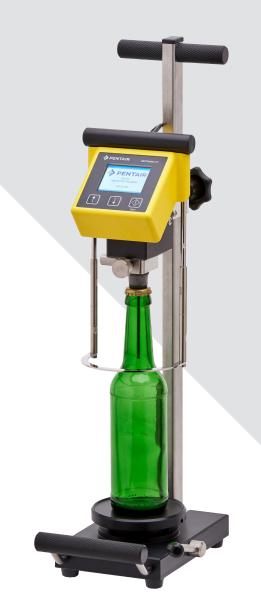

# HAFFMANS ICC INPACK 2000 CO, CALCULATOR

The user-friendly, battery powered Inpack 2000  $\rm CO_2$ Calculator, type ICC, allows for a fast and reproducible determination of the  $\rm CO_2$  content based on Henry's Law.

Equilibrium is created by shaking the container manually before or after the sample is pierced, followed by the measurement of pressure and temperature. The dissolved  ${\rm CO}_2$  content is then electronically calculated and displayed. The measurement results can be exported to a PC.

# **HAFFMANS ICC**

# INPACK 2000 CO<sub>2</sub> CALCULATOR