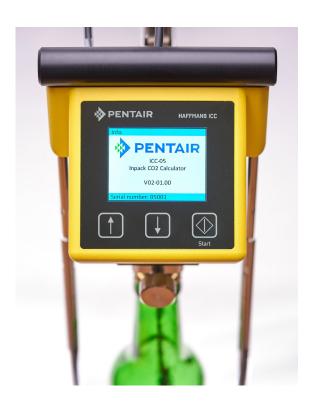

The user-friendly, battery powered Inpack 2000  $\rm CO_2$ Calculator, type ICC, allows for a fast and reproducible determination of the  $\rm CO_2$  content based on Henry's Law.

Equilibrium is created by shaking the container manually before or after the sample is pierced, followed by the measurement of pressure and temperature. The dissolved  ${\rm CO}_2$  content is then electronically calculated and displayed. The measurement results can be exported to a PC.

# **HAFFMANS ICC**

# INPACK 2000 CO<sub>2</sub> CALCULATOR