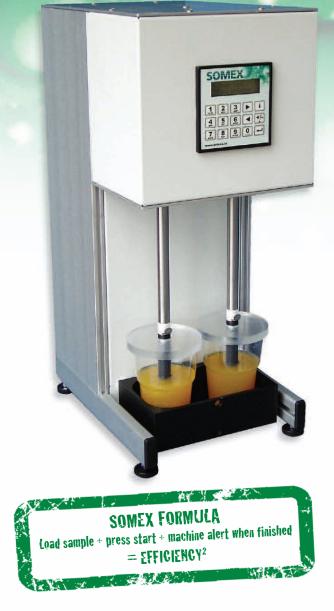

## **BEVERAGE DEGASSER**

# FEATURES:

- PROGRAMMABLE DELIVERY AND RAMP RATE
- TOTAL CONTROL WITH NO FOAMING
- MEASURES TOTAL VOLUME OF AIR DELIVERED
- AVAILABLE IN 2, 5, 10 AND 15 HEAD FORMAT

# ADVANTAGES:

- PROVEN TO BE THE MOST ACCURATE CRITICAL WHEN OBTAINING BRIX, PH OR TA

Under or over degassing can have a significant impact on measures of beverage samples acidity.

The Somex degasser gives the user control over ramp rates and total volume of air delivered. This eliminates foaming while degassing the sample. A program can be stored for each sample type. The accuracy is unaffected by factors such as empty sample cups, differing levels of samples or variations in air supply pressure etc.