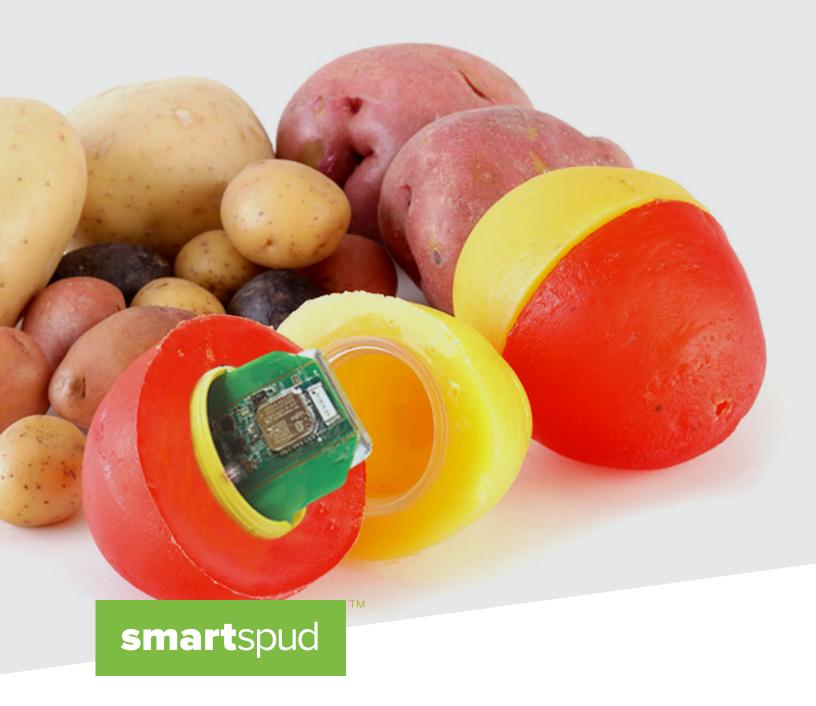

## Exact-shape replicas

Heat and water resistant urethane replicas are based on various sizes and shapes of potatoes and other crop varieties.

#### ✓ Interchangeable Pod System

Transferable sensor pods enable flexibility and cost-effective expansion to multiple crop varieties.

#### ▼ Smart Sensors

Virtual remote sensors travel through your line to monitor the entire process, not just a moment in time.