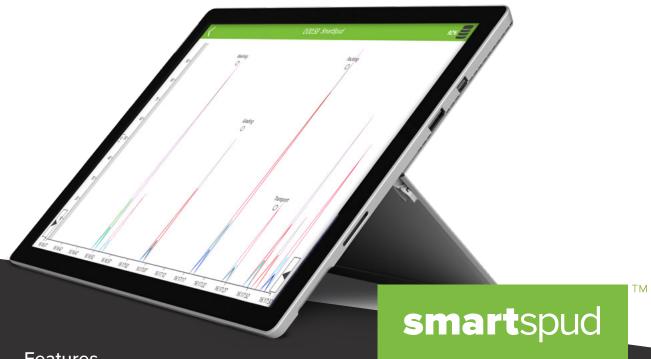

#### ▼ Pre-Loaded Tablet

The aaggrrii™ app ships pre-loaded on a Windows-based tablet for quick set-up and real-time calibration.

#### ✓ Web-Based Dashboard

Compare data runs and generate reports from anywhere via an easy-to-use web