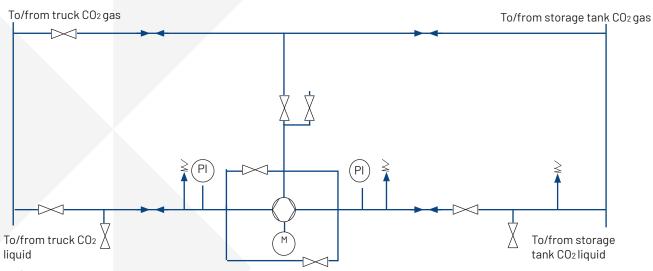

# Flow Diagram

UNION ENGINEERING a/s
SNAREMOSEVEJ 27. DK-7000 FREDERICIA. DENMARK. TEL.: +45 76 20 77 00. FAX: +45 76 20 78 00. EMAIL: UNION@UNION.DK. WWW.UNION.DK

**PENTAIR**

## CO<sub>2</sub> TRUCK FILLING UNIT (TFU)

The Truck Filling Unit is for loading and unloading of liquid CO<sub>2</sub>. The unit is equipped with a two-way pump which enables it to pump from/to storage or transport tank.