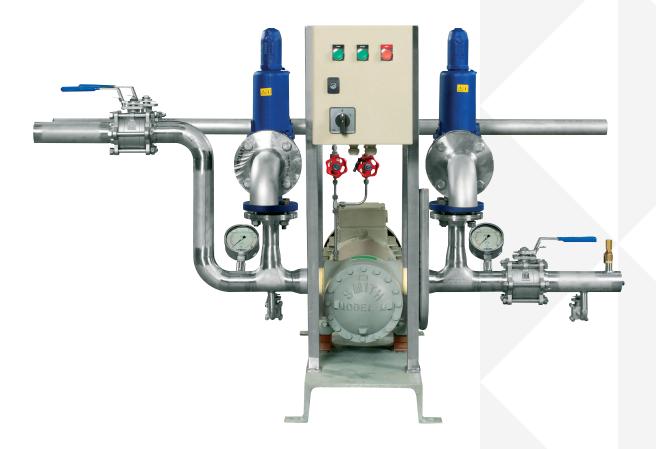

The truck filling unit consists of a high pressure pump mounted together with valves and instrumentation on a skid.

The skid-mounted unit is to be placed on a levelled foundation and fixed by means of anchor bolts.

### **SCOPE OF SUPPLY**

- High pressure CO<sub>2</sub> pump
- Safety valves
- Overflow valve and stop valves
- Start/stop control for CO<sub>2</sub> pump
- Pressure Indicators on both sides of pump
- Frame mounted

# **TFU BENEFITS**

- 2-way pump
- Easy view to analogue pressure Indictors
- Gas return line to/from truck and to/ from storage tank
- Low maintenance

| Technical specification: |                                 |
|--------------------------|---------------------------------|
| Filling capacity         | 20 ton/h                        |
| Differential pressure    | max. 3.5 bar (g)                |
| Discharge pressure       | max. 25 bar (g) (PSV set point) |
| AC motor                 | 7.5 kW                          |
| Connection               | Weld ends                       |
| Main Supply              | 3X380/415V + PE                 |
| Control Voltage          | 230VAC/24VDC                    |
| Frequency                | 50/60 Hz                        |
| Degree of Protection     | IP 55                           |