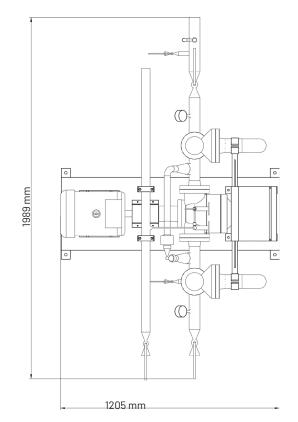

| Weight and dimensions: |                          |
|------------------------|--------------------------|
| Foot print             | W1210 x L1990 x H1010 mm |
| Weight                 | Approx. 348 kg           |

# TFU dimensions